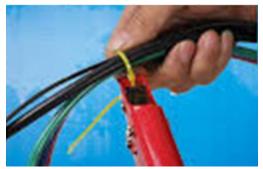

### CHARACTERISTICS

- Designed for sustained heavy duty use
- Lacquered stainless steel body offers a long and reliable life plus complete corrosion protection
- The binding tension can be adjusted using the tension adjuster for perfect repeatable results
- Automatic cut off feature: pull the trigger and the tie is automatically tensioned and cut