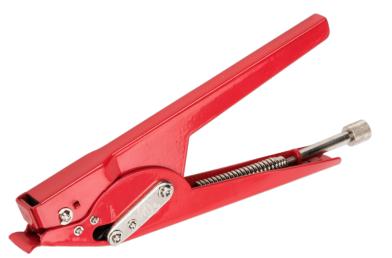

#### PHOTO / TECHNICAL DRAWING

### DIMENSIONS

TECHNICAL SPECIFICATIONS

L body:

200 mm

Body: Capacity: Stainless steel, red finish For nylon, plastic and PET cable ties 1,5 mm thickness max 13 mm width max