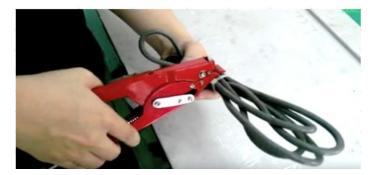

### CHARACTERISTICS

- Designed for sustained heavy duty use
- Lacquered stainless steel body offers a long and reliable life plus complete corrosion protection
- The binding tension can be adjusted using the tension adjuster for perfect repeatable results
- Automatic cut off feature: pull the trigger and the tie is automatically tensioned and cut