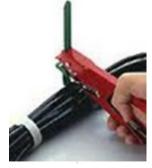

### CHARACTERISTICS

- Designed for sustained heavy duty use
- Lacquered stainless steel body offers a long and reliable life plus complete corrosion protection
- The binding tension can be adjusted using the tension adjuster for perfect repeatable results
- Automatic cut off feature: pull the trigger and the tie is automatically tensioned and cut