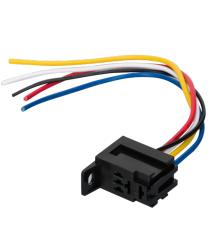

## PHOTO / TECHNICAL DRAWING

| <u>DIMENSIONS</u>        | L x W x H:                                       | 33 x 18,7 x 24,4 (+12) mm                                                                   |
|--------------------------|--------------------------------------------------|---------------------------------------------------------------------------------------------|
| TECHNICAL SPECIFICATIONS | Application:<br>Special feature:<br>Wire length: | For RE650, RE651 and RE652 series<br>(40A, 5 pins) automotive relays<br>Stackable<br>200 mm |