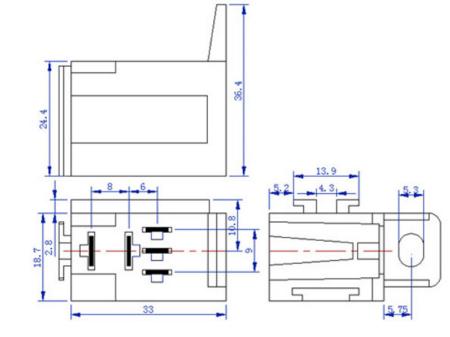

## PHOTO / TECHNICAL DRAWING

| <u>DIMENSIONS</u>        | L x W x H:                                       | 33 x 18,7 x 24,4 (+12) mm                                                                   |
|--------------------------|--------------------------------------------------|---------------------------------------------------------------------------------------------|
| TECHNICAL SPECIFICATIONS | Application:<br>Special feature:<br>Wire length: | For RE650, RE651 and RE652 series<br>(40A, 5 pins) automotive relays<br>Stackable<br>200 mm |