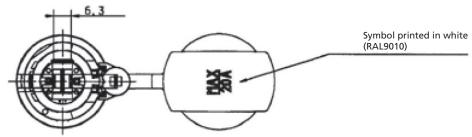

PHOTO / TECHNICAL DRAWING

**DIMENSIONS** 

L x Ø: Inner Ø: 37,5 (+16,2) x 28,55 mm 21 mm

**TECHNICAL SPECIFICATIONS** 

Contact termination: Flat terminals, 6.3x0.8 mm

Panel aperture: Ø 27,8 mm
Panel thickness: 2 mm
Voltage: 12-24V

Max. amperage: 16A with 1,5 mm<sup>2</sup> cable

20A with 2,5 mm<sup>2</sup> cable