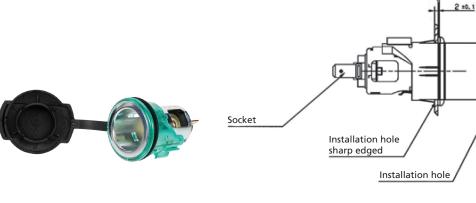

## **CHARACTERISTICS:**

- For operating eletrical devices in cars, boats and caravans
- Fastening with clamp sleeve
- With protective cap

r in isible partner

www.ae-industries.nl

**BUILT-IN SINGLE SOCKET WITH CLAMP SLEEVE** 

PHOTO / TECHNICAL DRAWING

**DIMENSIONS** 

L x Ø: Inner Ø: 37,5 (+16,2) x 28,55 mm 21 mm

**TECHNICAL SPECIFICATIONS** 

Contact termination: Flat terminals, 6.3x0.8 mm

Panel aperture: Ø 27,8 mm
Panel thickness: 2 mm
Voltage: 12-24V