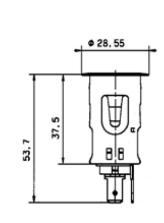

PHOTO / TECHNICAL DRAWING

**DIMENSIONS** 

L x Ø: Inner Ø: 37,5 (+16,2) x 28,55 mm 21 mm

**TECHNICAL SPECIFICATIONS** 

Contact termination: Flat terminals, 6.3x0.8 mm

Panel aperture: Ø 27,8 mm
Panel thickness: 2 mm
Voltage: 12-24V