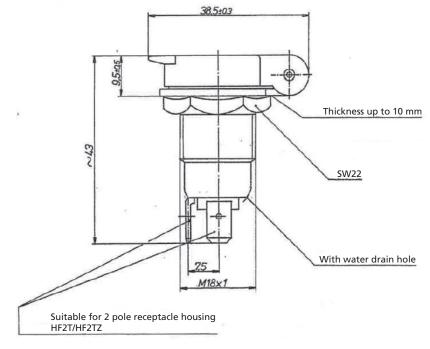

### **PHOTO / TECHNICAL DRAWING**

**DIMENSIONS** 

L x W: Inner Ø: 43 x 38,5 mm

12 mm

Flat terminals, 6.3 mm

Copper alloy, silver plated

Panel aperture:

18 mm

Panel thickness:

Max. 10 mm

Voltage:

12-24V