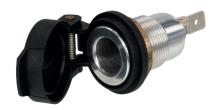

### **CHARACTERISTICS:**

- Fitting for standard and universal plugs
- With protective cap
- Fastening with M18 hexagon nut
- Can be used with receptacle housing HF2T (white) or HF2TZ (black

#### **TECHNICAL SPECIFICATIONS**

Housing:

Aluminum alloy

Cap and holder:

PA6, black

Nut:

Copper alloy

Contact termination:

Flat terminals, 6.3 mm

Copper alloy, silver plated

Panel aperture:

18 mm

Panel thickness:

Max. 10 mm

Voltage:

12-24V