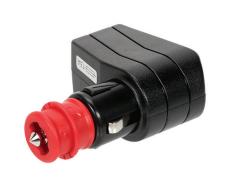

### ANGULAR PLUG WITH LED

# PART NR. PL01P005

COUNTRY OF ORIGIN:
Germany

STANDARDS: REACH and RoHS compliant

#### **CHARACTERISTICS**:

- With operational check by diode
- Fitting for cigarette lighter and standard sockets according do DIN EN ISO 4165
- Adaptor can be firmly positioned by bayonet catch
- With screwed strain relief