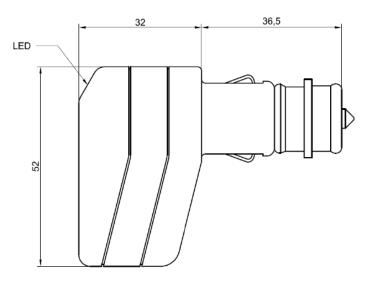

### ANGULAR PLUG WITH LED

# PART NR. PL01P005

COUNTRY OF ORIGIN:
Germany

STANDARDS: REACH and RoHS compliant

#### **CHARACTERISTICS**:

- With operational check by diode
- Fitting for cigarette lighter and standard sockets according do DIN EN ISO 4165
- Adaptor can be firmly positioned by bayonet catch
- With screwed strain relief

#### **PHOTO / TECHNICAL DRAWING**





**DIMENSIONS** 

L x W:

52 x 32 (+36,5) mm

## **TECHNICAL SPECIFICATIONS**

Housing: PC, black

Plug pin: Copper alloy, nickel plated Contact spring: Copper alloy, nickel plated Connection spring: Copper alloy, shiny pickled

Contact termination: Screw connection

Temperature range: Max. 135 °C Suitable cable: Max. 1.5 mm

Max. 1,5 mm<sup>2</sup>, max. Ø 8 mm

Voltage: 12-24V Max. amperage: 7,5A