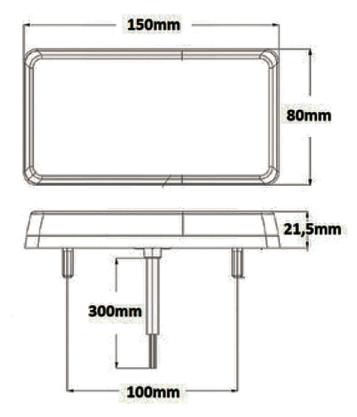

### 16 LED UNIVERSAL REAR COMBINATION LIGHT

# PART NR. LTL2295

COUNTRY OF ORIGIN: China

#### **STANDARDS**:

REACH and RoHS compliant Protection IP67 ECE R3, ECE R6, ECE R7 and ECE R10

#### **FUNCTIONS:**

Tail 0,5W Stop 2W Indicator 2W Reflector

#### **WARNING FOR THE USER:**

- Do not look directly into the light. It may cause damage or even loss of vision
- Install only in specialized workshops or professional services
- Use in open space only
- Use in accordance to the purpose

## PHOTO / TECHNICAL DRAWING





**DIMENSIONS** 

L x W x H:

150 x 21,5 x 80 mm

#### **TECHNICAL SPECIFICATIONS**

Housing: PC and ABS
Lens: PMMA
LEDs: 16 pcs
Cable: 250 mm
Mounting: 2 Bolts
Rating: 12-24V

www.ae-industries.nl