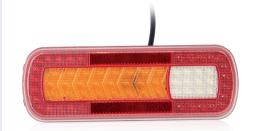

## 64 LED UNIVERSAL REAR COMBINATION LIGHT

#### **FUNCTIONS:**

Tail 0,6W Stop 3,1W Indicator 3,1W Fog 3,6W Reverse 2,8W Reflector

#### **PHOTO / TECHNICAL DRAWING**

**DIMENSIONS** 

LxWxH:

283 x 29 x 100 mm

**TECHNICAL SPECIFICATIONS** 

Housing: ABS

Lens: PC and PMMA

LEDs: 64 pcs
Cable: 500 mm
Mounting: 2 M6 bolts
Rating: 12-24V