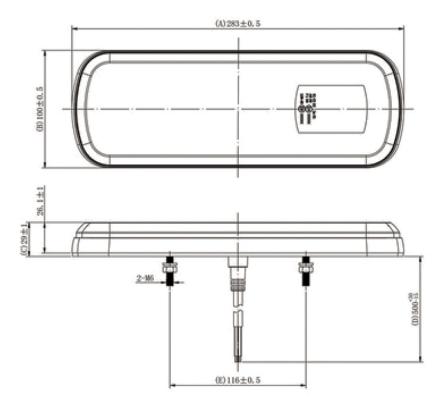

#### **PHOTO / TECHNICAL DRAWING**

**DIMENSIONS** 

LxWxH:

283 x 29 x 100 mm

**TECHNICAL SPECIFICATIONS** 

Housing: ABS

Lens: PC and PMMA

LEDs: 64 pcs
Cable: 500 mm
Mounting: 2 M6 bolts
Rating: 12-24V