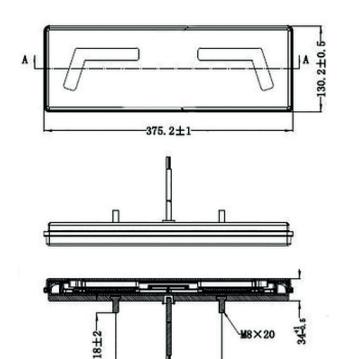

PHOTO / TECHNICAL DRAWING

160±0.3

**DIMENSIONS** 

LxWxH:

375,2 x 34 x 130 mm

ABS and PC

PMMA and PC

**TECHNICAL SPECIFICATIONS** 

Housing: Lens:

LEDs: 108 pcs Cable: 300 mm

2 M8x20 bolts Mounting: 12-24V

Rating:

www.ae-industries.nl