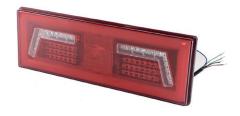

# **108 LED REAR COMBINATION LIGHT**

PART NR.

LTL1828 LTL1829

left right

**COUNTRY OF ORIGIN:** China

### **FUNCTIONS:**

Tail 2W 2W Stop Indicator 22W Fog **3W 3W** Reverse Reflector