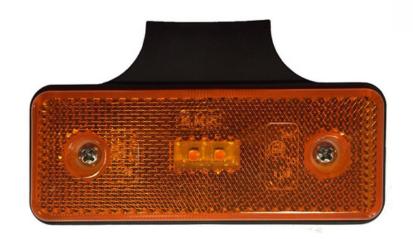

## SIDE MARKER LAMP H-5 KMR 12/24V

## PHOTO AND TECHNICAL DRAWING:

## **TECHNICAL SPECIFICATIONS:**

| MATERIAL                             | LED QUANTITY | MOUNTING | CABLE   | FUNCTION                  | WATT     | VOLTAGE   | CERTYFICATES                       | PACKING/<br>WEIGHT                                                            |
|--------------------------------------|--------------|----------|---------|---------------------------|----------|-----------|------------------------------------|-------------------------------------------------------------------------------|
| » Lens: PMMA<br>» Housing:<br>ABS+PC | » 2          | » screw  | » 150mm | » side marker<br>» reflex | » 0,25 W | » 12V/24V | » ECE R3<br>» ECE R10<br>» ECE R91 | » cart. dim:<br>150x150x80<br>mm<br>» lamp weight:<br>50g<br>» 8 pcs/bulk box |