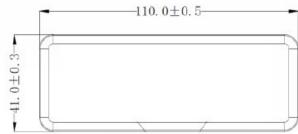

## PHOTO AND TECHNICAL DRAWING:

## **TECHNICAL SPECIFICATIONS:**

| MATERIAL                             | LED QUANTITY | MOUNTING | CABLE   | FUNCTION                  | WATT     | VOLTAGE   | CERTYFICATES                       | PACKING/<br>WEIGHT                                                            |
|--------------------------------------|--------------|----------|---------|---------------------------|----------|-----------|------------------------------------|-------------------------------------------------------------------------------|
| » Lens: PMMA<br>» Housing:<br>ABS+PC | » 2          | » screw  | » 150mm | » side marker<br>» reflex | » 0,25 W | » 12V/24V | » ECE R3<br>» ECE R10<br>» ECE R91 | » cart. dim:<br>150x150x80<br>mm<br>» lamp weight:<br>50g<br>» 8 pcs/bulk box |