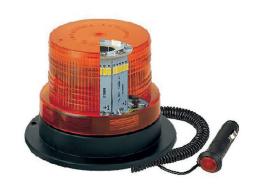

## **40 LED WARNING BEACON**

PART NR.
LTL0009-ALR

COUNTRY OF ORIGIN: China

## PHOTO / TECHNICAL DRAWING

**DIMENSIONS** 

Ø x H:

130 x 95 mm

**TECHNICAL SPECIFICATIONS** 

Housing: Lens:

Cable:

ABS (thermoplastic), black PC (polycarbonate), amber

Number of LEDs: 40 pcs, clear

3000 mm spiral cable with

plug for lighter socket

Function: 1 Flash pattern Mounting: Magnet base

Rating: 12-24V, 20W peak, 7W average

www.ae-industries.nl