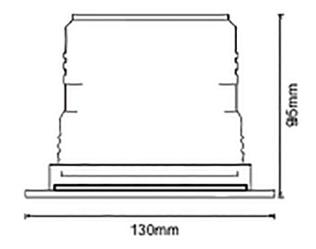

## PHOTO / TECHNICAL DRAWING

**DIMENSIONS** 

Ø x H:

130 x 95 mm

**TECHNICAL SPECIFICATIONS** 

Housing: Lens:

Cable:

ABS (thermoplastic), black PC (polycarbonate), amber