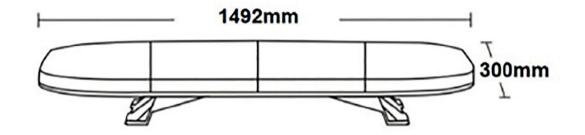

PHOTO / TECHNICAL DRAWING

DIMENSIONS

L x W:

1492 x 300 mm

**TECHNICAL SPECIFICATIONS** 

Housing: Lens: Number of LEDs: Cable: Function: Mounting: Rating: Aluminum PC (polycarbonate), clear 144 pcs, amber 3000 mm 8 Flash patterns Screw base 12-24V, 80W