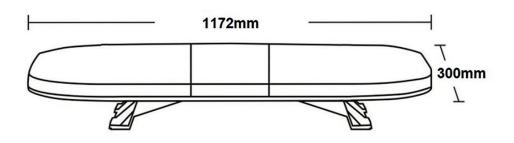

#### PHOTO / TECHNICAL DRAWING

**DIMENSIONS** L x W: 1172 x 300 mm

TECHNICAL SPECIFICATIONS Housing: Aluminum

Lens: PC (polycarbonate), clear

Number of LEDs: 144 pcs, amber

Cable: 3000 mm

Function: 8 Flash patterns Mounting: Screw base