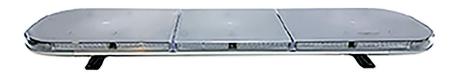

## 144 LED WARNING LIGHT BAR

#### PHOTO / TECHNICAL DRAWING

**DIMENSIONS** L x W: 1172 x 300 mm

TECHNICAL SPECIFICATIONS Housing: Aluminum

Lens: PC (polycarbonate), clear

Number of LEDs: 144 pcs, amber

Cable: 3000 mm

Function: 8 Flash patterns Mounting: Screw base