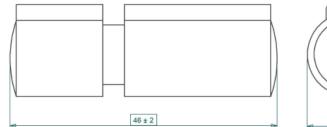

## PHOTO / TECHNICAL DRAWING

| DIMENSIONS               | L x Ø:                     | 46 x 14,5 mm                                    |
|--------------------------|----------------------------|-------------------------------------------------|
|                          |                            |                                                 |
|                          |                            |                                                 |
| TECHNICAL SPECIFICATIONS | Body:<br>Screw connection: | Thermoplastic, black<br>For cable up to 2,5 mm² |