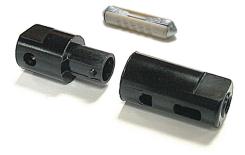

## ceramicOTO FUSE HOLDER

## PART NR. FH2010

COUNTRY OF ORIGIN: COUNTRY OF OR

<u>STANDARDS</u>: REACH and RoHS compliant Flammability: UL94 V-0

## **CHARACTERISTICS**

- Quick fit in-line, cable (max 2,5 mm<sup>2</sup>) screw connects
- High temperature resistive thermoplast body material, UL94 V-0
- Bajonet style closing, includes CERF2000 series 8A fuse