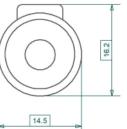

## PHOTO / TECHNICAL DRAWING

| DIMENSIONS               | L x Ø:                     | 46 x 14,5 mm                                    |
|--------------------------|----------------------------|-------------------------------------------------|
|                          |                            |                                                 |
|                          |                            |                                                 |
| TECHNICAL SPECIFICATIONS | Body:<br>Screw connection: | Thermoplastic, black<br>For cable up to 2,5 mm² |