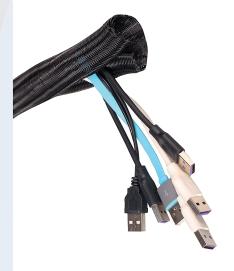

## **CHARACTERISTICS**

- Our self-closing braided wrap sleeve is a non-expandable sleeve woven from monofilament (weft) and multifilament (warp) polyester yarns
- It provides lightweight, cost-effective and robust protection for a wide range of components
- Its inherent flexibility allows it to bend, coil and conform to irregular shapes, while the open design allows it to be installed on completed assemblies
- It is widely used in wire harnesses, cable assemblies, flat ribbon cables, tubes and hoses to provide a proper, durable protection in automotive, automatic equipment, railways and panel boards areas
- Cutting tool: hot knife