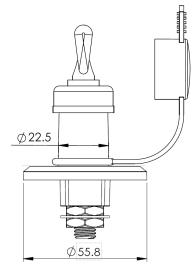

## PHOTO / TECHNICAL DRAWING

**TECHNICAL SPECIFICATIONS** 

DIMENSIONS

Contact termination: Positions: Panel aperture: Rating:

Ø x H:

55,8 x 96,0 mm

M10xP1,5xL1,47 stud terminals, copper Off-On Ø 23 mm, screw holes 39,6 mm apart 12V, 300A continuous, 800A intermittent