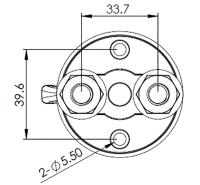

## PHOTO / TECHNICAL DRAWING

**TECHNICAL SPECIFICATIONS** 

DIMENSIONS

Contact termination: Positions: Panel aperture: Rating:

Ø x H:

55,8 x 96,0 mm

M10xP1,5xL1,47 stud terminals, copper Off-On Ø 23 mm, screw holes 39,6 mm apart 12V, 300A continuous, 800A intermittent