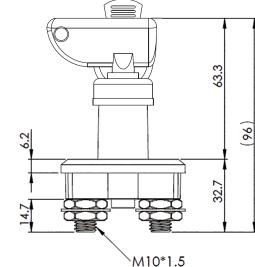

## PHOTO / TECHNICAL DRAWING

**TECHNICAL SPECIFICATIONS** 

DIMENSIONS

Contact termination: Positions: Panel aperture: Rating:

Ø x H:

55,8 x 96,0 mm

M10xP1,5xL1,47 stud terminals, copper Off-On Ø 23 mm, screw holes 39,6 mm apart 12V, 300A continuous, 800A intermittent