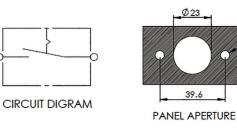

## PHOTO / TECHNICAL DRAWING

**TECHNICAL SPECIFICATIONS** 

DIMENSIONS

Contact termination: Positions: Panel aperture: Rating:

Ø x H:

55,8 x 96,0 mm

M10xP1,5xL1,47 stud terminals, copper Off-On Ø 23 mm, screw holes 39,6 mm apart 12V, 300A continuous, 800A intermittent