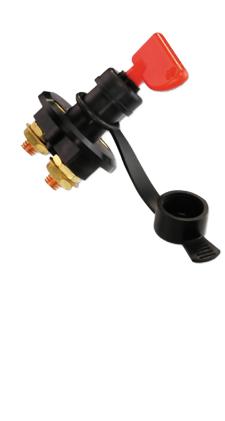

## CHARACTERISTICS:

- Single pole single throw switch
- The key is only removable in the Off-position
- With waterproof rubber covers

"6*le* partner

www.ae-industries.nl

## PHOTO / TECHNICAL DRAWING

**TECHNICAL SPECIFICATIONS** 

DIMENSIONS

Contact termination: Positions: Panel aperture: Rating:

Ø x H:

55,8 x 96,0 mm

M10xP1,5xL1,47 stud terminals, copper Off-On Ø 23 mm, screw holes 39,6 mm apart 12V, 300A continuous, 800A intermittent