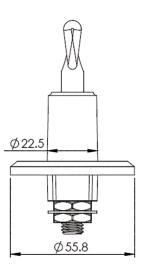

## PHOTO / TECHNICAL DRAWING

2.055 2.055 39.6 PANEL APERTURE

Ø x H:

**TECHNICAL SPECIFICATIONS** 

DIMENSIONS

Contact termination: Positions:

Panel aperture:

Rating:

55,8 x 96,0 mm

M10xP1,5xL14,7 stud terminals, copper Off-On Ø 23 mm, screw holes 39,6 mm apart 12V, 300A continuous, 800A intermittent