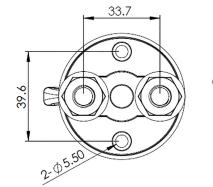

## PHOTO / TECHNICAL DRAWING

2.055 2.055 39.6 PANEL APERTURE

Ø x H:

**TECHNICAL SPECIFICATIONS** 

DIMENSIONS

Contact termination: Positions:

Panel aperture:

Rating:

55,8 x 96,0 mm

M10xP1,5xL14,7 stud terminals, copper Off-On Ø 23 mm, screw holes 39,6 mm apart 12V, 300A continuous, 800A intermittent