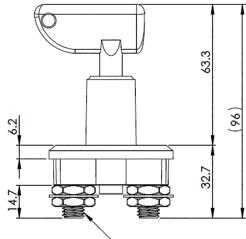

## PHOTO / TECHNICAL DRAWING

2.055 2.055 39.6 PANEL APERTURE

Ø x H:

**TECHNICAL SPECIFICATIONS** 

DIMENSIONS

Contact termination: Positions:

Panel aperture:

Rating:

55,8 x 96,0 mm

M10xP1,5xL14,7 stud terminals, copper Off-On Ø 23 mm, screw holes 39,6 mm apart 12V, 300A continuous, 800A intermittent