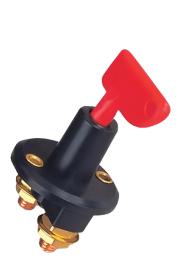

## CHARACTERISTICS:

- Single pole single throw switch
- The key is only removable in the Off-position
- With extra key

t invisible F

e-industries

USTRIES

ble partner

www.ae-industries.nl

## PHOTO / TECHNICAL DRAWING

2.055 2.055 39.6 PANEL APERTURE

Ø x H:

**TECHNICAL SPECIFICATIONS** 

DIMENSIONS

Contact termination: Positions:

Panel aperture:

Rating: