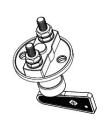

## **PHOTO / TECHNICAL DRAWING**

**DIMENSIONS** 

Ø x H:

60,0 x 108,6 mm

**TECHNICAL SPECIFICATIONS** 

Contact termination:

Positions:

Panel aperture: Rating:

Operating temperature:

M8xP1,5xL25,1 stud terminals, copper

Off-On

Ø 23 mm, screw holes 40 mm apart 12V, 100A continuous, 500A intermittent

temperature: -40 ~ 80 °C

www.ae-industries.nl