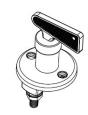

## **PHOTO / TECHNICAL DRAWING**

**DIMENSIONS** 

Ø x H:

60,0 x 108,6 mm

**TECHNICAL SPECIFICATIONS** 

Contact termination:

Positions:

Panel aperture: Rating:

Operating temperature:

M8xP1,5xL25,1 stud terminals, copper

Off-On

Ø 23 mm, screw holes 40 mm apart 12V, 100A continuous, 500A intermittent

temperature: -40 ~ 80 °C

www.ae-industries.nl