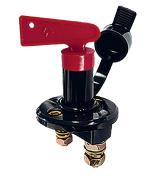

## **CIRCUIT BREAKER**

PART NR. STAS001 KEY001

circuit breaker with key spare key

COUNTRY OF ORIGIN:
Taiwan

STANDARDS: REACH and RoHS compliant

## **CHARACTERISTICS:**

- Single pole single throw switch
- With waterproof rubber cover
- The key is only removable in the Off-position
- Spare key KEY001 available