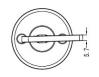

## **PHOTO / TECHNICAL DRAWING**

**DIMENSIONS** 

Ø x H:

60,0 x 108,6 mm

**TECHNICAL SPECIFICATIONS** 

Contact termination:

Positions:

Panel aperture: Rating:

Operating temperature:

M8xP1,5xL25,1 stud terminals, copper

Off-On

Ø 23 mm, screw holes 40 mm apart 12V, 100A continuous, 500A intermittent

temperature: -40 ~ 80 °C

www.ae-industries.nl