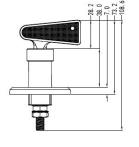

## **PHOTO / TECHNICAL DRAWING**

**DIMENSIONS** 

Ø x H:

60,0 x 108,6 mm

**TECHNICAL SPECIFICATIONS** 

Contact termination:

Positions:

Panel aperture: Rating:

Operating temperature:

M8xP1,5xL25,1 stud terminals, copper

Off-On

Ø 23 mm, screw holes 40 mm apart 12V, 100A continuous, 500A intermittent

temperature: -40 ~ 80 °C

www.ae-industries.nl