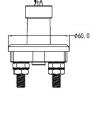

## **PHOTO / TECHNICAL DRAWING**

**DIMENSIONS** 

Ø x H:

60,0 x 108,6 mm

**TECHNICAL SPECIFICATIONS** 

Contact termination:

Positions:

Panel aperture: Rating:

Operating temperature:

M8xP1,5xL25,1 stud terminals, copper

Off-On

Ø 23 mm, screw holes 40 mm apart 12V, 100A continuous, 500A intermittent

temperature: -40 ~ 80 °C

www.ae-industries.nl