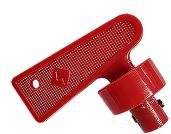

## **CIRCUIT BREAKER**

PART NR. STAS001 KEY001

circuit breaker with key spare key

COUNTRY OF ORIGIN:
Taiwan

STANDARDS: REACH and RoHS compliant

## **CHARACTERISTICS:**

- Single pole single throw switch
- With waterproof rubber cover
- The key is only removable in the Off-position
- Spare key KEY001 available