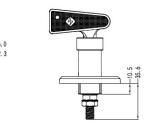

## **PHOTO / TECHNICAL DRAWING**

**DIMENSIONS** 

Ø x H:

60,0 x 108,6 mm

**TECHNICAL SPECIFICATIONS** 

Contact termination:

Positions:

Panel aperture: Rating:

Operating temperature:

M8xP1,5xL25,1 stud terminals, copper

Off-On

Ø 23 mm, screw holes 40 mm apart 12V, 100A continuous, 500A intermittent

temperature: -40 ~ 80 °C

www.ae-industries.nl