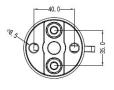

## **PHOTO / TECHNICAL DRAWING**

**DIMENSIONS** 

Ø x H:

60,0 x 108,6 mm

**TECHNICAL SPECIFICATIONS** 

Contact termination:

Positions:

Panel aperture: Rating:

Operating temperature:

M8xP1,5xL25,1 stud terminals, copper

Off-On

Ø 23 mm, screw holes 40 mm apart 12V, 100A continuous, 500A intermittent

temperature: -40 ~ 80 °C

www.ae-industries.nl