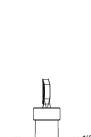

## **PHOTO / TECHNICAL DRAWING**

**DIMENSIONS** 

Ø x H:

60,0 x 108,6 mm

**TECHNICAL SPECIFICATIONS** 

Contact termination:

Positions:

Panel aperture: Rating:

Operating temperature:

M8xP1,5xL25,1 stud terminals, copper

Off-On

Ø 23 mm, screw holes 40 mm apart 12V, 100A continuous, 500A intermittent

temperature: -40 ~ 80 °C

www.ae-industries.nl